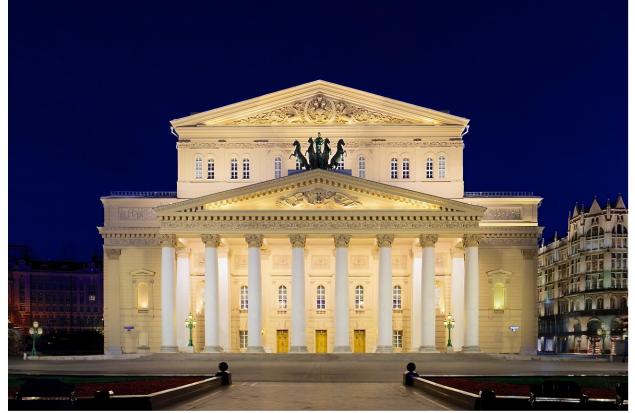

left drot teat stockkholm (1), davies hall for sf symph (1), bolshoi (1), glyndebourne (1), folkoperan (1), sydney (2) programs should be la traviata, giulio cesare, die entfuhrung aus dem serail, iolanthe theidora and der fliegender hollander