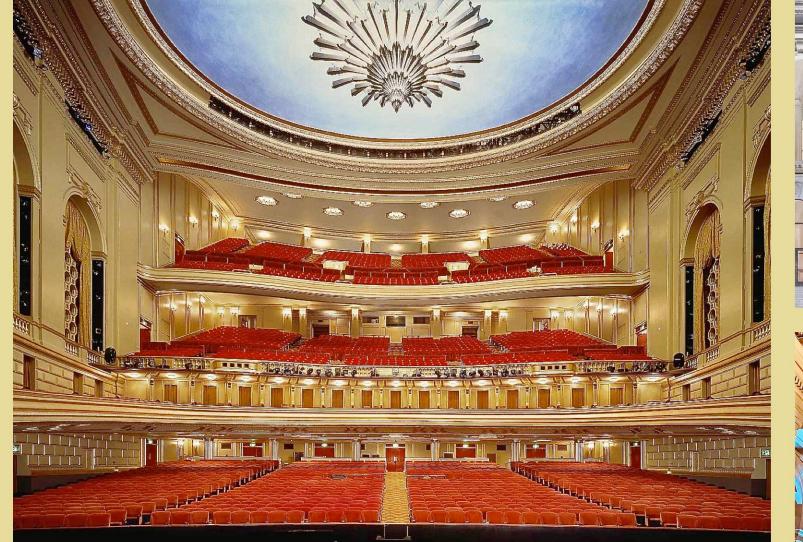

### War Memorial Opera House (398)

My home away from home is the opera house in San Francisco. Built in the 1920s, it opened in 1932 with Tosca. I have attended 398 operas there since 1961. It has 3,162 seats but I feel happiest in my front row seat. Join me on a tour through my love affair with the opera!

1961 1980

1981

Programs are from the first opera I saw in each of these opera houses for the first time.....For SF and NY those are La Voix Humaine and L'Enfant Et Les Sortileges.

San Francisco Opera (398)