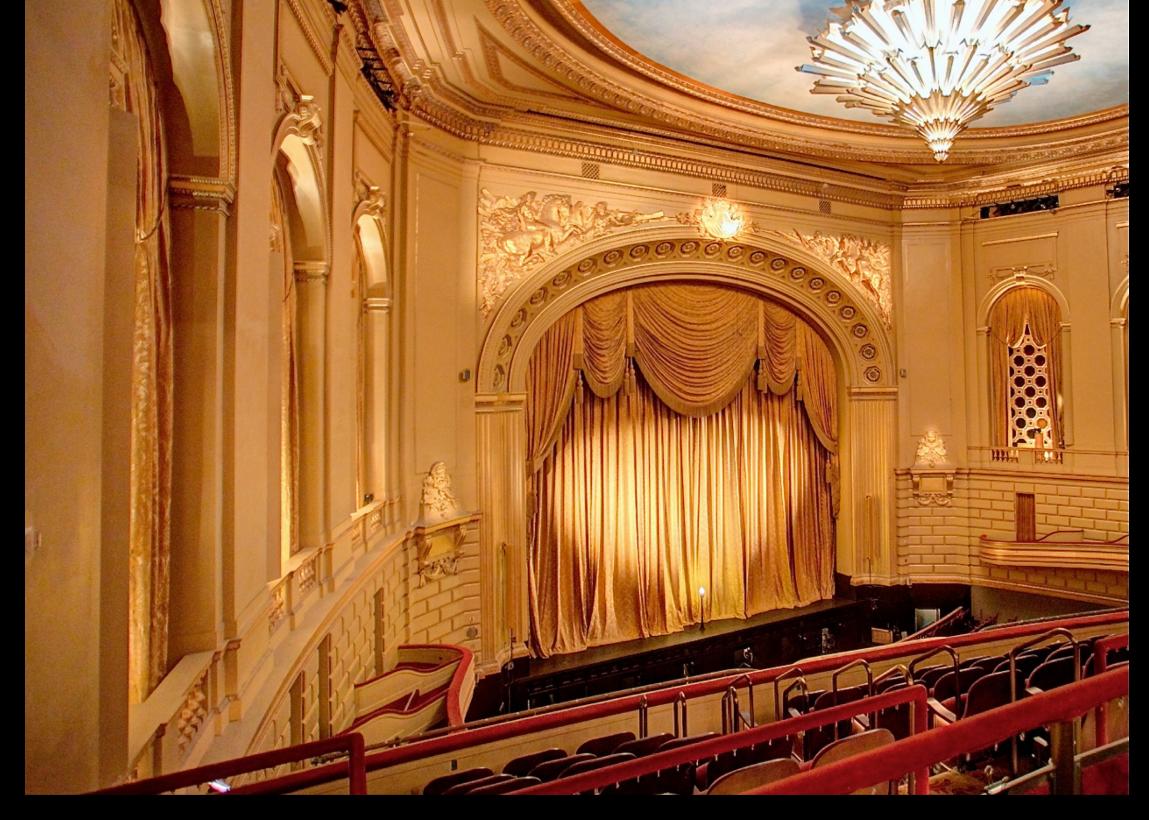

### War Memorial Opera House (398)

My home away from home is the opera house in San Francisco. Built in the 1920s, it opened in 1932 with Tosca. I have attended 398 operas there since 1961. It has 3,162 seats but I feel happiest in my front row seat. Join me on a tour through my love affair with the opera!

1961 1980

1981

Programs are from the first opera I saw in each of these opera houses for the first time.....For SF and NY those are La Voix Humaine and L'Enfant Et Les Sortileges.

San Francisco Opera (398)