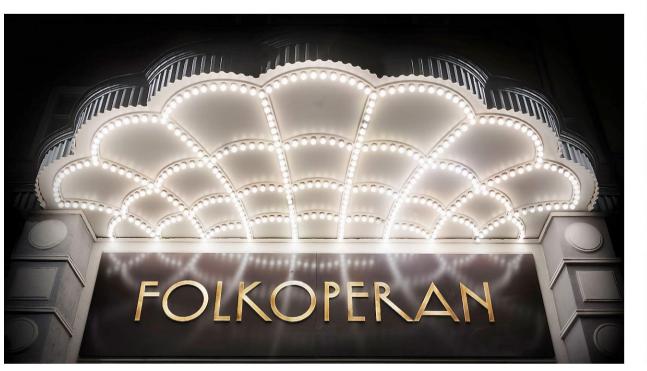

left drot teat stockkholm (1), davies hall for sf symph (1), bolshoi (1), glyndebourne (1), folkoperan (1), sydney (2) programs should be la traviata, giulio cesare, die entfuhrung aus dem serail, iolanthe theidora and der fliegender hollander