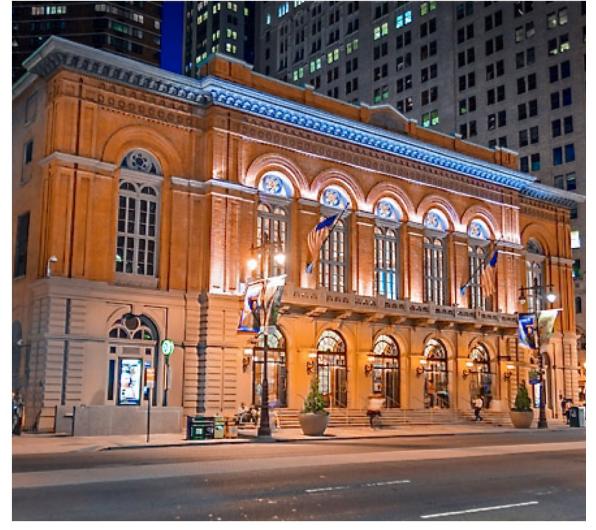

New York Metropolitan Opera (41)

For most of the 80s I attended the opera in San Francisco only. With 398 times and counting, it is my opera home. But I had the opportunity to go to New York in 1985 and I was even more hooked!